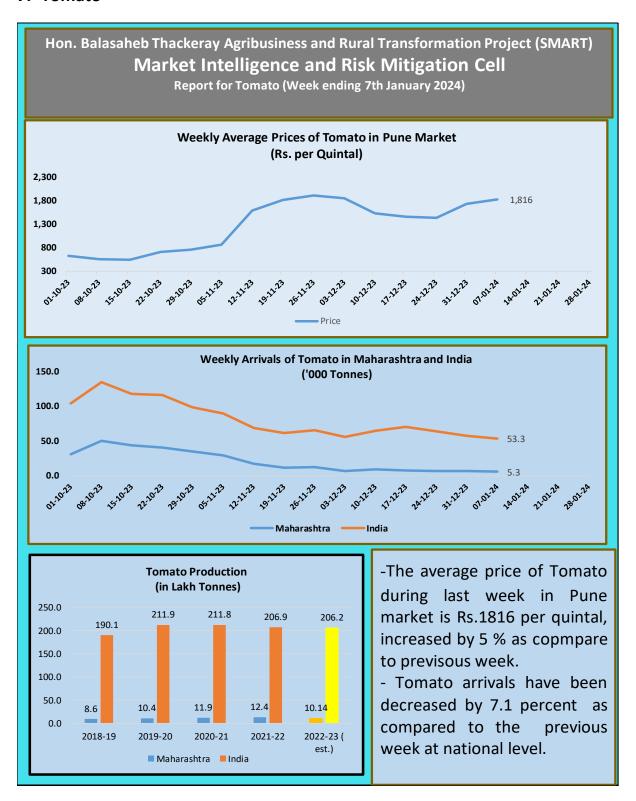

#### 7. Tomato

Sources: AGMARKNET and Ministry of Agriculture and Farmers Welfare, Gol