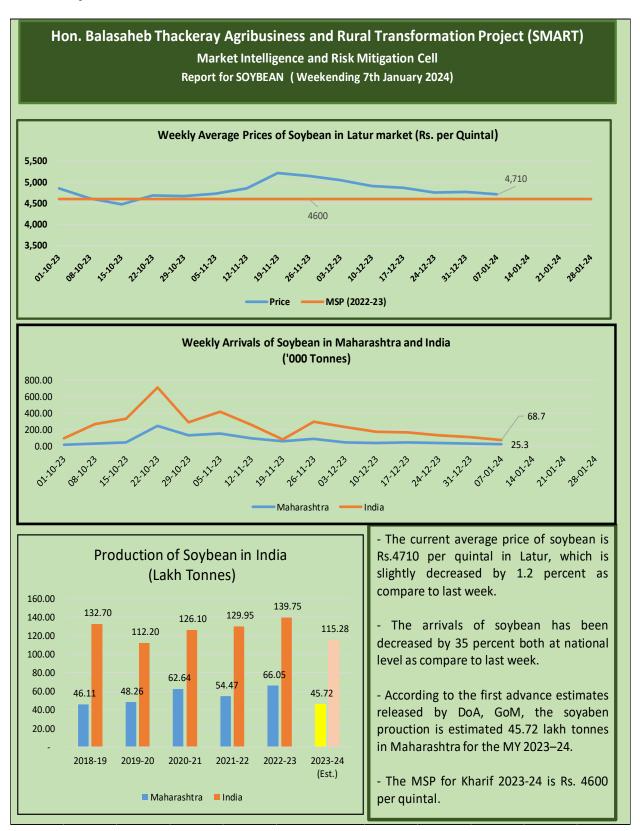

#### **The World Bank Assisted**

## Hon. Balasaheb Thackeray Agribusiness & Rural Transformation (SMART) Project

मा. बाळासाहेब टाकरे कृषी व्यवसाय व ग्रामीण परिवर्तन (स्मार्ट) प्रकल्प

# Weekly Prices Monitoring Report As on 7<sup>th</sup> January 2024

**Market Intelligence and Risk Mitigation Cell** 

**Project Implementation Unit – PIU (Agriculture)** 

#### 1. Maize



#### 2. Gram



#### 3. Tur



#### 4. Soybean



#### 5. Cotton



#### 6. Onion



#### 7. Tomato



Sources: AGMARKNET and Ministry of Agriculture and Farmers Welfare, Gol

#### For further information

### **Market Intelligence and Risk Mitigation Cell**

Project Implementation Unit- Agriculture

Hon. Balasaheb Thackeray Agribusiness and Rural Transformation Project
(SMART)

Sheti Mahamandal Bhavan, 270 Bhamburda, Senapati Bapat Road, Pune - 411016.

Tel.: 020- 25656577, Toll free – 1800 210 1770, E-mail: <a href="marketintelligence.smart@gmaiil.com">marketintelligence.smart@gmaiil.com</a>
/mirmc.smart@gmail.com Website – <a href="https://www.smart-mh.org">https://www.smart-mh.org</a>