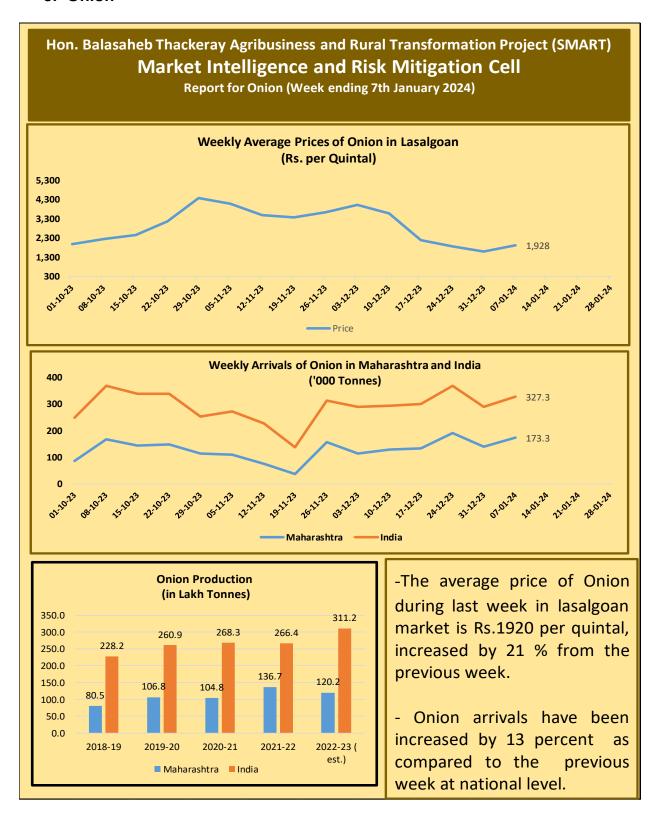

#### **The World Bank Assisted**

## Hon. Balasaheb Thackeray Agribusiness & Rural Transformation (SMART) Project

मा. बाळासाहेब टाकरे कृषी व्यवसाय व ग्रामीण परिवर्तन (स्मार्ट) प्रकल्प

# Weekly Prices Monitoring Report As on 7<sup>th</sup> January 2024

**Market Intelligence and Risk Mitigation Cell** 

**Project Implementation Unit – PIU (Agriculture)** 

#### 1. Maize



#### 2. Gram



#### 3. Tur



#### 4. Soybean



#### 5. Cotton



#### 6. Onion



#### 7. Tomato



Sources: AGMARKNET and Ministry of Agriculture and Farmers Welfare, Gol

#### For further information

### **Market Intelligence and Risk Mitigation Cell**

Project Implementation Unit- Agriculture

Hon. Balasaheb Thackeray Agribusiness and Rural Transformation Project
(SMART)

Sheti Mahamandal Bhavan, 270 Bhamburda, Senapati Bapat Road, Pune - 411016.

Tel.: 020- 25656577, Toll free – 1800 210 1770, E-mail: <a href="marketintelligence.smart@gmaiil.com">marketintelligence.smart@gmaiil.com</a>
/mirmc.smart@gmail.com Website – <a href="https://www.smart-mh.org">https://www.smart-mh.org</a>