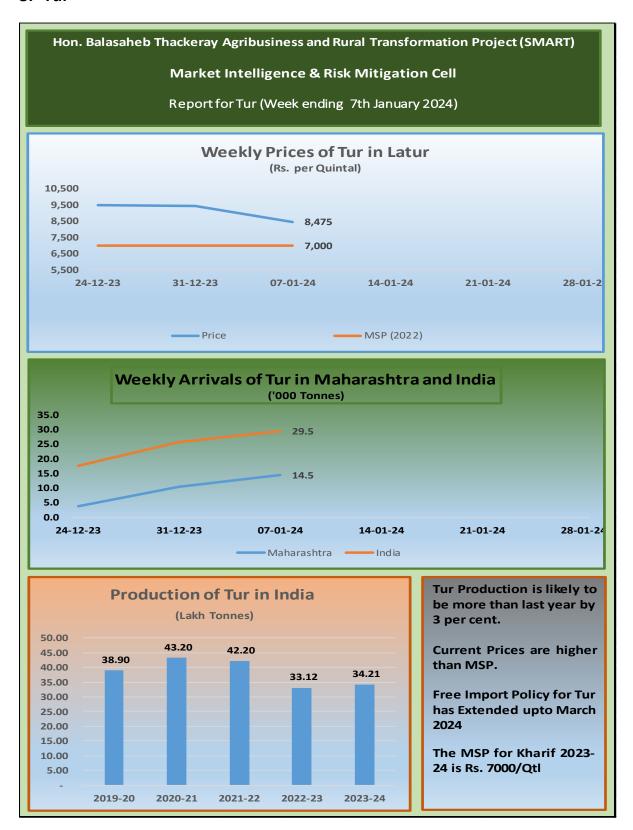

#### **The World Bank Assisted**

## Hon. Balasaheb Thackeray Agribusiness & Rural Transformation (SMART) Project

मा. बाळासाहेब टाकरे कृषी व्यवसाय व ग्रामीण परिवर्तन (स्मार्ट) प्रकल्प

# Weekly Prices Monitoring Report As on 7<sup>th</sup> January 2024

**Market Intelligence and Risk Mitigation Cell** 

**Project Implementation Unit – PIU (Agriculture)** 

#### 1. Maize



#### 2. Gram



#### 3. Tur



#### 4. Soybean



#### 5. Cotton



#### 6. Onion



#### 7. Tomato



Sources: AGMARKNET and Ministry of Agriculture and Farmers Welfare, Gol

#### For further information

### **Market Intelligence and Risk Mitigation Cell**

Project Implementation Unit- Agriculture

Hon. Balasaheb Thackeray Agribusiness and Rural Transformation Project
(SMART)

Sheti Mahamandal Bhavan, 270 Bhamburda, Senapati Bapat Road, Pune - 411016.

Tel.: 020- 25656577, Toll free – 1800 210 1770, E-mail: <a href="marketintelligence.smart@gmaiil.com">marketintelligence.smart@gmaiil.com</a>
/mirmc.smart@gmail.com Website – <a href="https://www.smart-mh.org">https://www.smart-mh.org</a>