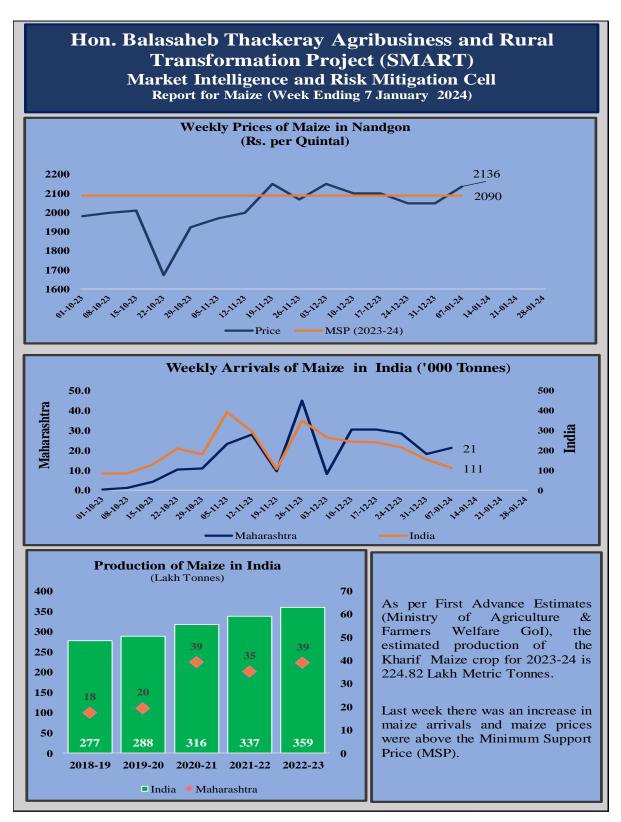

#### **The World Bank Assisted**

## Hon. Balasaheb Thackeray Agribusiness & Rural Transformation (SMART) Project

मा. बाळासाहेब टाकरे कृषी व्यवसाय व ग्रामीण परिवर्तन (स्मार्ट) प्रकल्प

# Weekly Prices Monitoring Report As on 7<sup>th</sup> January 2024

**Market Intelligence and Risk Mitigation Cell** 

**Project Implementation Unit – PIU (Agriculture)** 

#### 1. Maize



#### 2. Gram



#### 3. Tur



#### 4. Soybean



#### 5. Cotton



#### 6. Onion



#### 7. Tomato



Sources: AGMARKNET and Ministry of Agriculture and Farmers Welfare, Gol

#### For further information

### **Market Intelligence and Risk Mitigation Cell**

Project Implementation Unit- Agriculture

Hon. Balasaheb Thackeray Agribusiness and Rural Transformation Project
(SMART)

Sheti Mahamandal Bhavan, 270 Bhamburda, Senapati Bapat Road, Pune - 411016.

Tel.: 020- 25656577, Toll free – 1800 210 1770, E-mail: <a href="marketintelligence.smart@gmaiil.com">marketintelligence.smart@gmaiil.com</a>
/mirmc.smart@gmail.com Website – <a href="https://www.smart-mh.org">https://www.smart-mh.org</a>