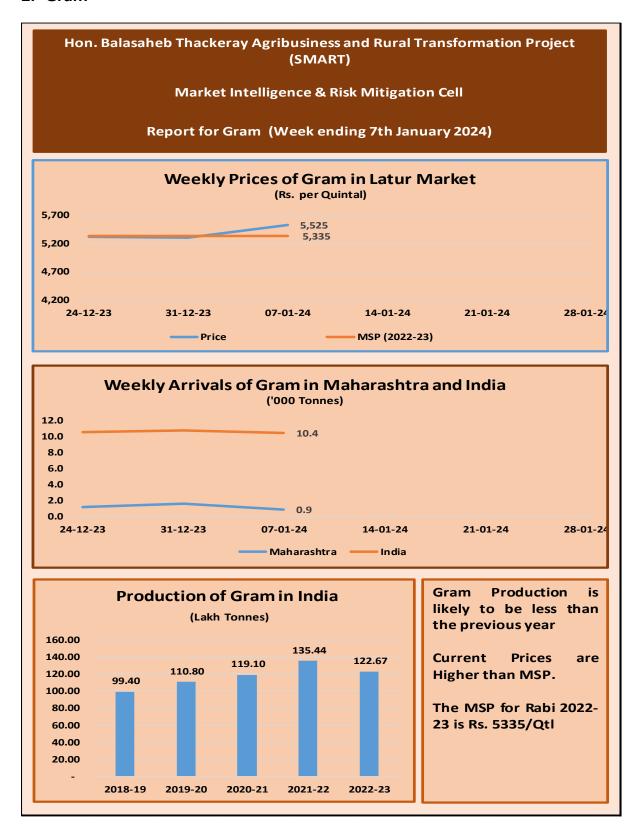

#### **The World Bank Assisted**

## Hon. Balasaheb Thackeray Agribusiness & Rural Transformation (SMART) Project

मा. बाळासाहेब टाकरे कृषी व्यवसाय व ग्रामीण परिवर्तन (स्मार्ट) प्रकल्प

# Weekly Prices Monitoring Report As on 7<sup>th</sup> January 2024

**Market Intelligence and Risk Mitigation Cell** 

**Project Implementation Unit – PIU (Agriculture)** 

#### 1. Maize



#### 2. Gram



#### 3. Tur



#### 4. Soybean



#### 5. Cotton



#### 6. Onion



#### 7. Tomato



Sources: AGMARKNET and Ministry of Agriculture and Farmers Welfare, Gol

#### For further information

### **Market Intelligence and Risk Mitigation Cell**

Project Implementation Unit- Agriculture

Hon. Balasaheb Thackeray Agribusiness and Rural Transformation Project
(SMART)

Sheti Mahamandal Bhavan, 270 Bhamburda, Senapati Bapat Road, Pune - 411016.

Tel.: 020- 25656577, Toll free – 1800 210 1770, E-mail: <a href="marketintelligence.smart@gmaiil.com">marketintelligence.smart@gmaiil.com</a>
/mirmc.smart@gmail.com Website – <a href="https://www.smart-mh.org">https://www.smart-mh.org</a>