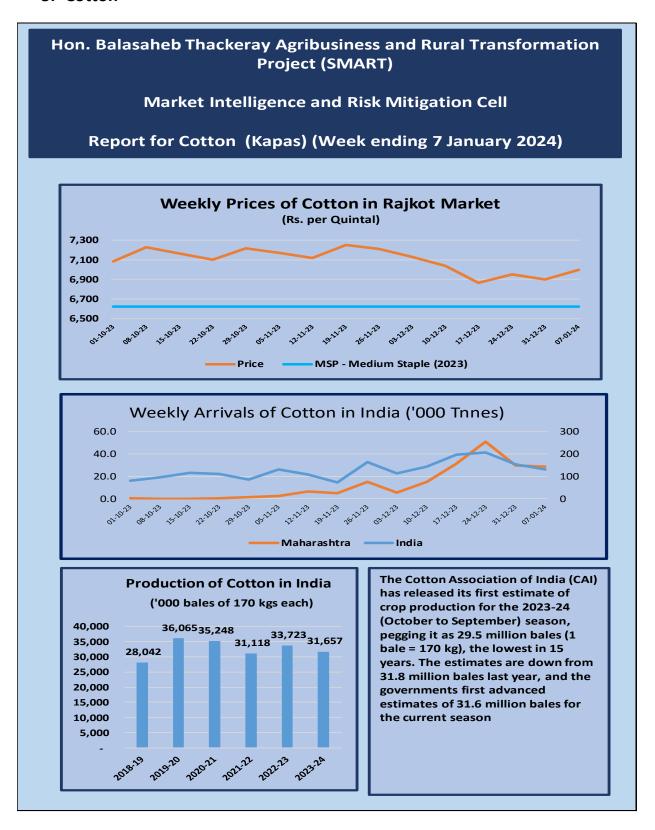

#### **The World Bank Assisted**

## Hon. Balasaheb Thackeray Agribusiness & Rural Transformation (SMART) Project

मा. बाळासाहेब टाकरे कृषी व्यवसाय व ग्रामीण परिवर्तन (स्मार्ट) प्रकल्प

# Weekly Prices Monitoring Report As on 7<sup>th</sup> January 2024

**Market Intelligence and Risk Mitigation Cell** 

**Project Implementation Unit – PIU (Agriculture)** 

#### 1. Maize



#### 2. Gram



#### 3. Tur



#### 4. Soybean



#### 5. Cotton



#### 6. Onion



#### 7. Tomato



Sources: AGMARKNET and Ministry of Agriculture and Farmers Welfare, Gol

#### For further information

### **Market Intelligence and Risk Mitigation Cell**

Project Implementation Unit- Agriculture

Hon. Balasaheb Thackeray Agribusiness and Rural Transformation Project
(SMART)

Sheti Mahamandal Bhavan, 270 Bhamburda, Senapati Bapat Road, Pune - 411016.

Tel.: 020- 25656577, Toll free – 1800 210 1770, E-mail: <a href="marketintelligence.smart@gmaiil.com">marketintelligence.smart@gmaiil.com</a>
/mirmc.smart@gmail.com Website – <a href="https://www.smart-mh.org">https://www.smart-mh.org</a>