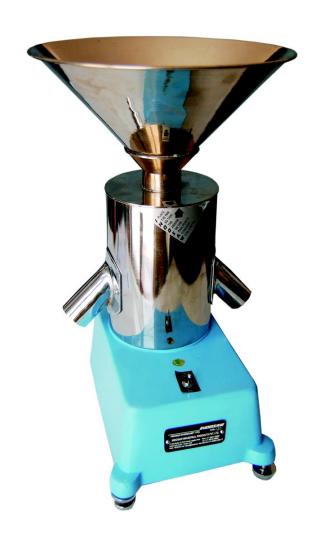

# 6713 GRAIN/SEED DIVIDER(GAMET TYPE)

Centrifugal action & motor driven.

Smooth inside finish

Rotating Neoprene Disc.

Rugged design.

Hopper Capacity-: 2 kg

Motor-:1/15 HP

Level Indicator & adjustment feature

#### **UTILITY**

This item is used for dividing the grain in equal quantity. Two different kinds of sample can be put it can also mix them and them divide in equal quantity for further analysis.