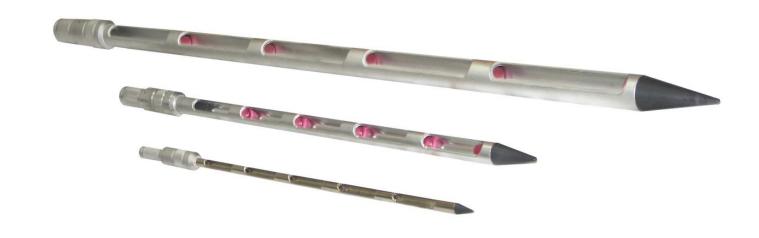

### **GRAINS SAMPLING TRIERS**

Used for collecting sample from a lot of cereals. Available in brass and aluminium. (Sets of Three Triers)

Double Tube Length 75 cm, Outside Dia 1.25 cm, 5 Openings, Make of brass.

Double Tube Length 90 cm, Outside Dia 2.5 cm, 5 Openings, Make of Aluminium.

Double Tube Length 150 cm, Outside Dia 3.75 cm, 5 Openings, Make of Aluminium

#### **UTILITY**

Used for collecting sample from a lot of Grains or from bags. Available in brass and aluminium.