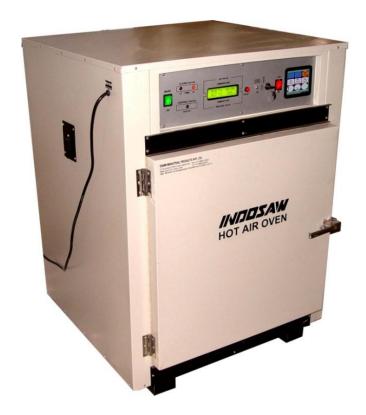

### **HOT AIR OVEN**

Inner Chamber Size: 60x60x60cm.

No of trays: 2 Nos

Temperature Range: PID Control, Ambient to 250°C ± 1°C.

Alarm: Audiovisual alarm for temperature Deviation

Energy efficient control of temperature

Display :2x16 character alphanumeric LCD display.

Operating Voltage : 230V, 50Hz AC. ± 10%

#### **UTILITY**

This machine is used to reduce the moisture content in various commodity of grains. This is also used for drying purpose.