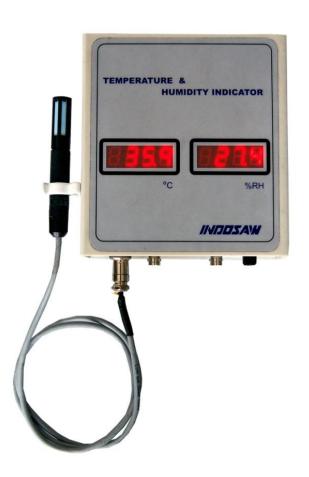

#### 6816 DIGITAL TEMPERATURE & HUMIDITY INDICATOR

Output for both temperature and humidity
Big 3½ digit LED display, digit height 14mm
Temperature Sensor PT – 100
Power 230V ± 10%, 50 Hz AC

#### **UTILITY**

It displays temperature & humidity simultaneously. This equipment is very useful in the: Standard laboratories, environmental control chamber / room, walk - in Germinators, Storage Room & all food grain laboratories.