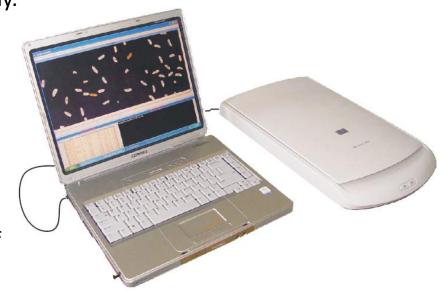

#### **SEED/GRAIN ANALYZER SOFTWARE WITH HARDWARE**

Calculate the Morphological parameter of grains.

Calculate the Length and Breadth ratio.

Determine the broken percentage and grain shape.

Develop graphical statistical analysis of the seeds in the image.

Maintain the database of the seeds dynamically.

Serial USB Port.

Laptop and scanner.

#### **UTILITY**

It is used for counting and measurement of length, breadth area and thousand grain weight. Fast and accurate. Data store can be used any time. Analysis can be done very quickly and reliablely.