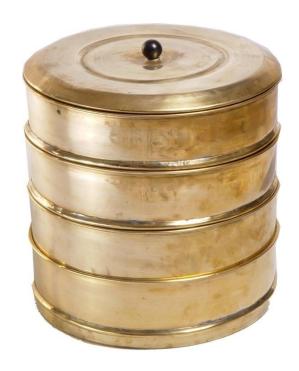

### **6819 SEED HAND TEST SIEVES (ROUND BRASS)**

Body made of brass.

Dia 8" x 2" (Approx.). Set Of Five Sieves with Top Lid and Bottom pan.

Dia 12" x 3" (Approx.). Set Of Five Sieves with Top Lid and Bottom pan.

#### **UTILITY**

A required set of sieves to experiment with various separations and select the correct sieves for each cleaning problem. Frame of sieves are made of brass.

Available in two sizes: Dia. 12" x 3" & Dia. 8" x 2" (Approx.)