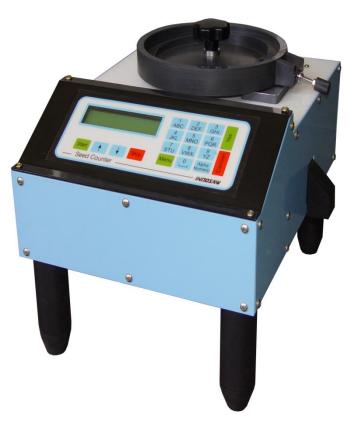

# **6709-AV GRAIN/SEED COUNTER**

Micro Controller based.

Count maximum upto 999999 seeds in a lot.

Electromagnetic Vibratory feed.

Two Step Fast and Slow Digital vibration control ensures both accuracy and speed in counting. Count Seeds in the Range: 0.3 mm to 15 mm. RS 232 and parallel port interface capabilities for attaching computer and printer.

#### **UTILITY**

It is used for counting of grains, seeds, pulses for sampling purpose.