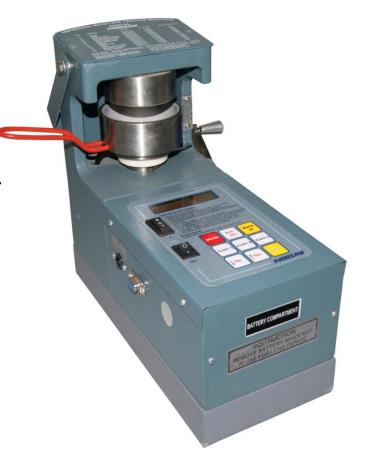

# **6010 DIGITAL MOISTURE METER**

Body : Alloy steel

Test cup : Stainless steel

Ratchet handle : Stainless steel

Range : 3.5 to 40%

Principle of : Resistance Measurement

Auto Calibration : Automatic using a simple key

operation.

Data Storage Capacity: It has memory of 200 readings.

Size (L x B x H) : 32.5x18x25.9 cm (Approx.)

Weight : 12.2 Kg (Approx.)

#### **UTILITY**

To measure the moisture content in grain, cereal and pulses.