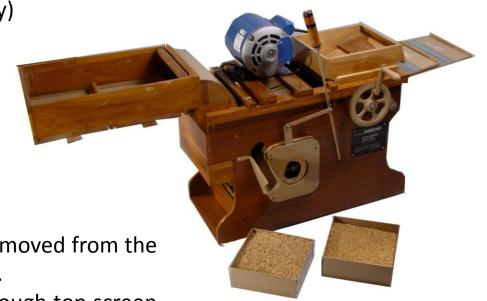

## **6707 SEED GRADER / PADDY CLEANER**

This machine has been designed for quick cleaning and grading of small lots of seed/grain.

Capacity: 25-40 Kg/hour (Based on Paddy)

Weight: 39 kg (Approx.)

Operating Voltage : 220V, 50Hz AC.

Motor : ½ HP Single Phase

Operation: Manually/Electrically

#### **UTILITY**

**Blowing:** The grains & chaffy material is removed from the grains mass in two places through blowing.

**Scalping:** The good grains are dropped through top screen openings but larger material is carried over the screen and removed in separate spout.

**Grading:** The good grains ride over screen openings of bottom screen, while smaller particles drop through & removed in separate spout.