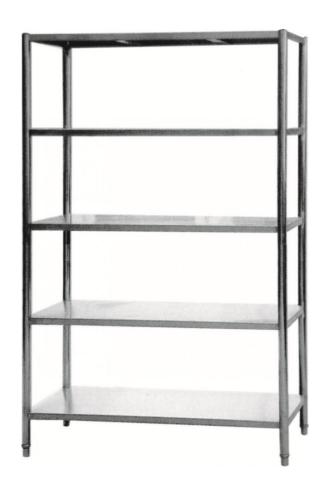

## **STEEL RACK FOR SAMPLE STORAGE**

Rust less coated.

Non-illuminated Germination Racks.

Size-:3'xd1.5x6.5 with five adjustable selves.

Each Selves Having 3 no notches.

#### **UTILITY**

Used for sample storage.