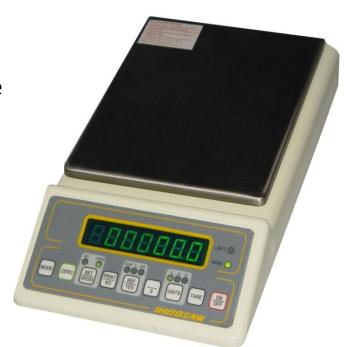

# **WEIGHING SCALE (TABLE TOP)**

Microprocessor- Controlled.

User friendly, Better accuracy & long life.

Inbuilt RS-232 port for Computer/ Printer interface

Aluminium Pressure Die Cast Body.

Maximum Capacity-: 300gm.

Already used by various Warehouses.

#### **UTILITY**

Used for weighing the sample of grains. So that it can be used for further analysis.